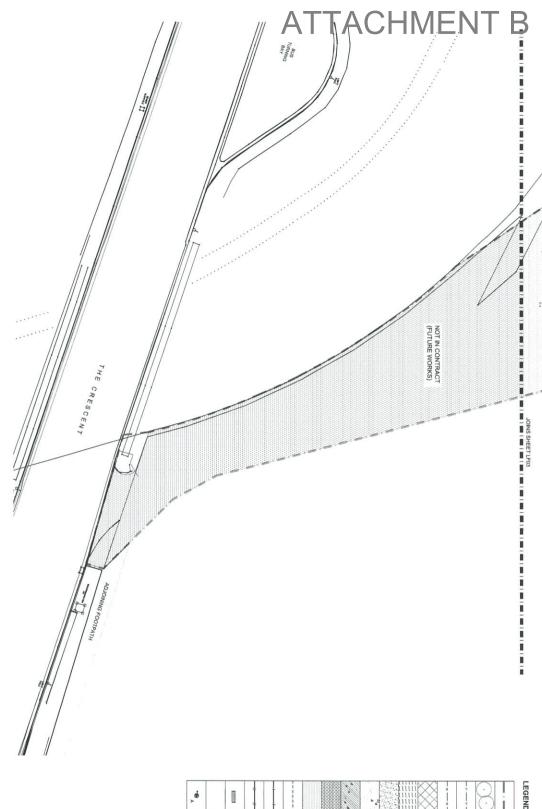

## **ATTACHMENT B**

FINISHES PLAN – HAROLD PARK

## LEGEND - LF04 EXTENT OF WORKS BY JMD

|                       |                                                                       | ۵ <u>۵</u>                                                                                    |                            | 1111<br>1111<br>1111<br>1111 |                                                                                                                                                                                                                                                                                                                                                                                                                                                                                                                                                                                                                                                                                                                                                                                                                                                                                                                                                                                                                                                                                                                                                                                                                                                                                                                                                                                                                                                                                                                                                                                                                                                                                                                                                                                                                                                                                                                                                                                                                                                                                                                                |                                         |                                            | 8               |                                                                                                                                                                                                                                                                                                                                                                                                                                                                                                                                                                                                                                                                                                                                                                                                                                                                                                                                                                                                                                                                                                                                                                                                                                                                                                                                                                                                                                                                                                                                                                                                                                                                                                                                                                                                                                                                                                                                                                                                                                                                                                                               |
|-----------------------|-----------------------------------------------------------------------|-----------------------------------------------------------------------------------------------|----------------------------|------------------------------|--------------------------------------------------------------------------------------------------------------------------------------------------------------------------------------------------------------------------------------------------------------------------------------------------------------------------------------------------------------------------------------------------------------------------------------------------------------------------------------------------------------------------------------------------------------------------------------------------------------------------------------------------------------------------------------------------------------------------------------------------------------------------------------------------------------------------------------------------------------------------------------------------------------------------------------------------------------------------------------------------------------------------------------------------------------------------------------------------------------------------------------------------------------------------------------------------------------------------------------------------------------------------------------------------------------------------------------------------------------------------------------------------------------------------------------------------------------------------------------------------------------------------------------------------------------------------------------------------------------------------------------------------------------------------------------------------------------------------------------------------------------------------------------------------------------------------------------------------------------------------------------------------------------------------------------------------------------------------------------------------------------------------------------------------------------------------------------------------------------------------------|-----------------------------------------|--------------------------------------------|-----------------|-------------------------------------------------------------------------------------------------------------------------------------------------------------------------------------------------------------------------------------------------------------------------------------------------------------------------------------------------------------------------------------------------------------------------------------------------------------------------------------------------------------------------------------------------------------------------------------------------------------------------------------------------------------------------------------------------------------------------------------------------------------------------------------------------------------------------------------------------------------------------------------------------------------------------------------------------------------------------------------------------------------------------------------------------------------------------------------------------------------------------------------------------------------------------------------------------------------------------------------------------------------------------------------------------------------------------------------------------------------------------------------------------------------------------------------------------------------------------------------------------------------------------------------------------------------------------------------------------------------------------------------------------------------------------------------------------------------------------------------------------------------------------------------------------------------------------------------------------------------------------------------------------------------------------------------------------------------------------------------------------------------------------------------------------------------------------------------------------------------------------------|
| REFER TO DRAWING LD01 | PC3 REINFORCED CONCRETE PAVING<br>REFER TO SPECIFICATION FOR FINISHES | PC1 REINFORCED CONCRETE PAVING<br>REFER TO SPECIFICATION FOR<br>FINISHESREFER TO DRAWING LD01 | EXTENT OF NEW TURFED AREAS | EXTENT OF MULCH AREAS (MP2)  | MP2 MASS PLANTING AREAS. REFER TO SPECIFICATION FOR MULCH TYPE                                                                                                                                                                                                                                                                                                                                                                                                                                                                                                                                                                                                                                                                                                                                                                                                                                                                                                                                                                                                                                                                                                                                                                                                                                                                                                                                                                                                                                                                                                                                                                                                                                                                                                                                                                                                                                                                                                                                                                                                                                                                 | SPADE EDGING TO MULCHED TREE RING AREAS | STEEL EDGING TO GARDEN BED. DETAIL 01-LD03 | PROPOSED TREES. | DESIGN                                                                                                                                                                                                                                                                                                                                                                                                                                                                                                                                                                                                                                                                                                                                                                                                                                                                                                                                                                                                                                                                                                                                                                                                                                                                                                                                                                                                                                                                                                                                                                                                                                                                                                                                                                                                                                                                                                                                                                                                                                                                                                                        |
| Cornulaire            | U                                                                     | 33 H SEE                                                                                      | toni<br>gree               |                              | Annual and a state of the state | NOMITHO DO LYERS!                       | Technol                                    | CITYDISYDNEYO   | T (M AS 9) AM SPERIAL T (M AS 95 ) NY ARTS OF |

| J-7 | 1 |   | 7 |
|-----|---|---|---|
| _   |   | 2 |   |
| 3   |   |   |   |
| A   |   |   |   |
|     |   |   |   |
|     |   |   |   |

BP2 BRICK PAVING
REFER TO SPECIFICATION FOR FINISHES
REFER TO DRAWNOS LIDO2 - LIDTS
REFER TO BREDIF CANDSTONE
REFER TO SPECIFICATION FOR FINISHES
REFER TO DRAWNOS LIDO1

HYDROPLAN

|   | ( E ab | 1   |     |
|---|--------|-----|-----|
|   | 5 5    | 7   | 4   |
|   | 508    | 1   | Í   |
|   | 1      |     |     |
| - | 1      | -   | Ī   |
|   |        | les | 100 |

FS1 STANDARD SEAT WITH BACK REFER TO SPECIFICATION

EXISTING HERITAGE FENCE TO BE RETAINED EXISTING WALL TO BE RETAINED

REFER TO SCHEDULE
LED POST TOP LUMINAIRE,
REFER TO ELECTRICAL
ENGINEERS DETAIL

| 7               |  |
|-----------------|--|
| ].              |  |
| L <sub>op</sub> |  |
|                 |  |

| \(\frac{1}{2}\) |   |
|-----------------|---|
| S S             |   |
| \$ 4            |   |
| 1               | ŧ |
|                 | Ī |
| 三/0// 1/2       |   |

| NOT                                                | FOR                               | COI     | NSTR              | U        | CTIC | NC     |
|----------------------------------------------------|-----------------------------------|---------|-------------------|----------|------|--------|
| This draw<br>profession<br>or braness<br>of JARD D | Do not so<br>describe<br>any draw | Signed: | Approva<br>By: In | Designed | LFo. | Drawin |

Scale 1:200 @ A1

FINISHES PLAN

PUBLIC PARK AT HAROLD PARK

| This drawing is the crowingst professional values fine Copyright to transmission in any from the JARO Denkyn Pry Ltd. | Do not scale drawings. Use the demonstration on site persons to the demonstration of the fabrical array chaesings or the fabrical array. | Signed Ayes Miller | Approval<br>By: Ingrid Mather                         | Designed: AJ, M D  | LF04 | Drawing number | Drawing status<br>100% FOR TENDER | MAY 2015 |  |
|-----------------------------------------------------------------------------------------------------------------------|------------------------------------------------------------------------------------------------------------------------------------------|--------------------|-------------------------------------------------------|--------------------|------|----------------|-----------------------------------|----------|--|
| of JMD Double Pty Ltd. and is<br>Aud Silds. If may not be eithered<br>by any means without the oupsid                 | pared dimerations ords. Check 8 commoncement of sing work, 8 on of surfacements.                                                         | Date;22,05,15      | BLAVE (UNDW),<br>FALA - Raginsred Landscap<br>Devitor | Drawn: TD.JH Check |      |                | ENDER                             |          |  |
| s porributed                                                                                                          | a propusation of                                                                                                                         | 6.16               | in Architec 1239                                      | . A. III           | Þ    | Issue          |                                   | 1305060  |  |