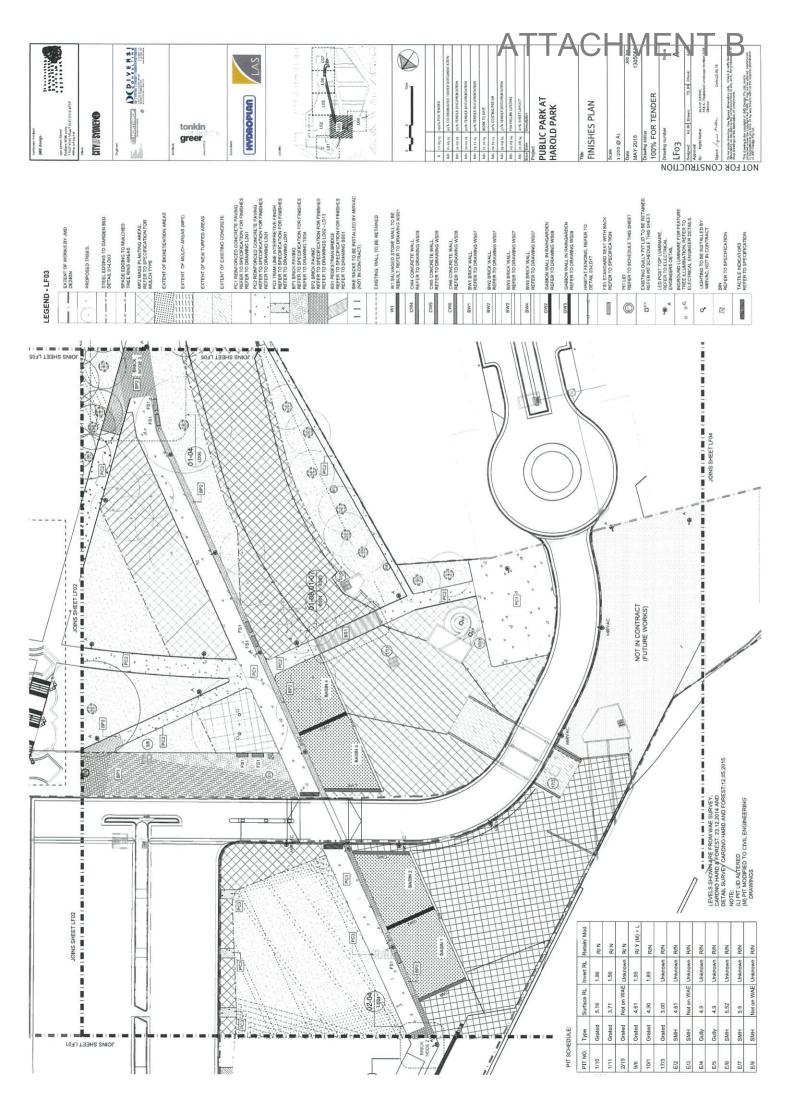

## **ATTACHMENT B**

FINISHES PLAN – HAROLD PARK

## LEGEND - LF04 EXTENT OF WORKS BY JMD

|                       |                                                                       | ۵ <u>۵</u>                                                                                    |                            | 1111<br>1111<br>1111<br>1111 |                                                                                                                                                                                                                                                                                                                                                                                                                                                                                                                                                                                                                                                                                                                                                                                                                                                                                                                                                                                                                                                                                                                                                                                                                                                                                                                                                                                                                                                                                                                                                                                                                                                                                                                                                                                                                                                                                                                                                                                                                                                                                                                                |                                         |                                            | 8               |                                                                                                                                                                                                                                                                                                                                                                                                                                                                                                                                                                                                                                                                                                                                                                                                                                                                                                                                                                                                                                                                                                                                                                                                                                                                                                                                                                                                                                                                                                                                                                                                                                                                                                                                                                                                                                                                                                                                                                                                                                                                                                                               |
|-----------------------|-----------------------------------------------------------------------|-----------------------------------------------------------------------------------------------|----------------------------|------------------------------|--------------------------------------------------------------------------------------------------------------------------------------------------------------------------------------------------------------------------------------------------------------------------------------------------------------------------------------------------------------------------------------------------------------------------------------------------------------------------------------------------------------------------------------------------------------------------------------------------------------------------------------------------------------------------------------------------------------------------------------------------------------------------------------------------------------------------------------------------------------------------------------------------------------------------------------------------------------------------------------------------------------------------------------------------------------------------------------------------------------------------------------------------------------------------------------------------------------------------------------------------------------------------------------------------------------------------------------------------------------------------------------------------------------------------------------------------------------------------------------------------------------------------------------------------------------------------------------------------------------------------------------------------------------------------------------------------------------------------------------------------------------------------------------------------------------------------------------------------------------------------------------------------------------------------------------------------------------------------------------------------------------------------------------------------------------------------------------------------------------------------------|-----------------------------------------|--------------------------------------------|-----------------|-------------------------------------------------------------------------------------------------------------------------------------------------------------------------------------------------------------------------------------------------------------------------------------------------------------------------------------------------------------------------------------------------------------------------------------------------------------------------------------------------------------------------------------------------------------------------------------------------------------------------------------------------------------------------------------------------------------------------------------------------------------------------------------------------------------------------------------------------------------------------------------------------------------------------------------------------------------------------------------------------------------------------------------------------------------------------------------------------------------------------------------------------------------------------------------------------------------------------------------------------------------------------------------------------------------------------------------------------------------------------------------------------------------------------------------------------------------------------------------------------------------------------------------------------------------------------------------------------------------------------------------------------------------------------------------------------------------------------------------------------------------------------------------------------------------------------------------------------------------------------------------------------------------------------------------------------------------------------------------------------------------------------------------------------------------------------------------------------------------------------------|
| REFER TO DRAWING LD01 | PC3 REINFORCED CONCRETE PAVING<br>REFER TO SPECIFICATION FOR FINISHES | PC1 REINFORCED CONCRETE PAVING<br>REFER TO SPECIFICATION FOR<br>FINISHESREFER TO DRAWING LD01 | EXTENT OF NEW TURFED AREAS | EXTENT OF MULCH AREAS (MP2)  | MP2 MASS PLANTING AREAS. REFER TO SPECIFICATION FOR MULCH TYPE                                                                                                                                                                                                                                                                                                                                                                                                                                                                                                                                                                                                                                                                                                                                                                                                                                                                                                                                                                                                                                                                                                                                                                                                                                                                                                                                                                                                                                                                                                                                                                                                                                                                                                                                                                                                                                                                                                                                                                                                                                                                 | SPADE EDGING TO MULCHED TREE RING AREAS | STEEL EDGING TO GARDEN BED. DETAIL 01-LD03 | PROPOSED TREES. | DESIGN                                                                                                                                                                                                                                                                                                                                                                                                                                                                                                                                                                                                                                                                                                                                                                                                                                                                                                                                                                                                                                                                                                                                                                                                                                                                                                                                                                                                                                                                                                                                                                                                                                                                                                                                                                                                                                                                                                                                                                                                                                                                                                                        |
| Cornulaire            | U                                                                     | 33 H SEE                                                                                      | toni<br>gree               |                              | Annual and a state of the state | NOMITHO DO LYERS!                       | Technol                                    | CITYDISYDNEYO   | T (M AS 9) AM SPERIAL T (M AS 95 ) NY ARTS OF |

| J-7 | 1 |   | 7 |
|-----|---|---|---|
| _   |   | 2 |   |
| 3   |   |   |   |
| A   |   |   |   |
|     |   |   |   |
|     |   |   |   |

BP2 BRICK PAVING
REFER TO SPECIFICATION FOR FINISHES
REFER TO DRAWNOS LIDO2 - LIDTS
REFER TO BREDIF CANDSTONE
REFER TO SPECIFICATION FOR FINISHES
REFER TO DRAWNOS LIDO1

HYDROPLAN

|   | ( E ab | 1   |     |
|---|--------|-----|-----|
|   | 5 5    | 7   | 4   |
|   | 508    | 1   | Í   |
|   | 1      |     |     |
| - | 1      | -   | Ī   |
|   |        | les | 100 |

FS1 STANDARD SEAT WITH BACK REFER TO SPECIFICATION

EXISTING HERITAGE FENCE TO BE RETAINED EXISTING WALL TO BE RETAINED

REFER TO SCHEDULE
LED POST TOP LUMINAIRE,
REFER TO ELECTRICAL
ENGINEERS DETAIL

| 7               |  |
|-----------------|--|
| ].              |  |
| L <sub>op</sub> |  |
|                 |  |

| \(\frac{1}{2}\) |   |
|-----------------|---|
| S S             |   |
| \$ 4            |   |
| 1               | ŧ |
|                 | Ī |
| 三/0// 1/2       |   |

| NOT                                                | FOR                               | COI     | NSTR              | U        | CTIC | NC     |
|----------------------------------------------------|-----------------------------------|---------|-------------------|----------|------|--------|
| This draw<br>profession<br>or braness<br>of JARD D | Do not so<br>describe<br>any draw | Signed: | Approva<br>By: In | Designed | LFo. | Drawin |

Scale 1:200 @ A1

FINISHES PLAN

PUBLIC PARK AT HAROLD PARK

| This drawing is the crowingst professional values fine Copyright to transmission in any from the JARO Denkyn Pry Ltd. | Do not scale drawings. Use the demonstration on site persons to the demonstration of the fabrical array chaesings or the fabrical array. | Signed Ayes Miller | Approval<br>By: Ingrid Mather                         | Designed: AJ, M D  | LF04 | Drawing number | Drawing status<br>100% FOR TENDER | MAY 2015 |  |
|-----------------------------------------------------------------------------------------------------------------------|------------------------------------------------------------------------------------------------------------------------------------------|--------------------|-------------------------------------------------------|--------------------|------|----------------|-----------------------------------|----------|--|
| of JMD Double Pty Ltd. and is<br>Aud Silds. If may not be eithered<br>by any means without the oupsid                 | pared dimerations ords. Check 8 commoncement of sing work, 8 on of surfacements.                                                         | Date;22,05,15      | BLAVE (UNDW),<br>FALA - Raginsred Landscap<br>Devitor | Drawn: TD.JH Check |      |                | ENDER                             |          |  |
| s porributed                                                                                                          | a propusation of                                                                                                                         | 6.16               | in Architec 1239                                      | . A. III           | Þ    | Issue          |                                   | 1305060  |  |